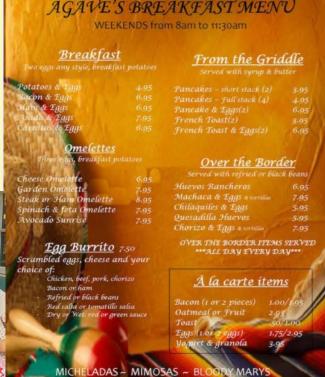

## Agave Maria's Mexican Restaurant

710 Arneill Rd, Camarillo (across from CVS)

Join us for a fun social gathering at a new spot with a full breakfast menu.

Bring friends or prospective members.