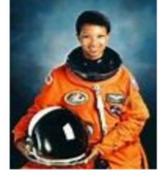

Amelia Earhart- Aviator

Julia Morgan - Hearst Castle Architect

Mae Jemison or Sally Ride - Astronauts

Maria Tallchief - Prima Ballerina

Pocahontas - Native American Heroine

Susan B. Anthony – Women's Rights Advocate